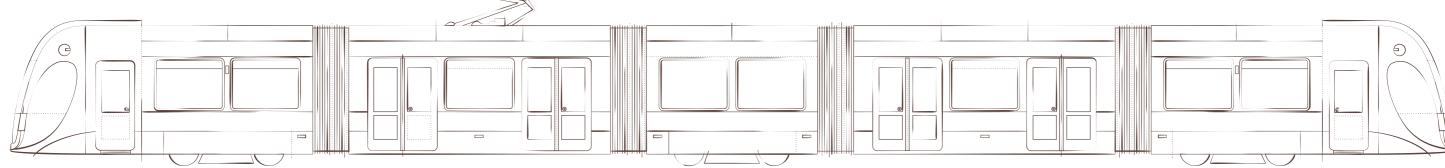

#### Did you know?

Each Gold Coast tram will be able to carry 309 people, equivalent to six standard buses.

## Did you know?

The trams are about half the length of a football field at 43.5m long and weigh more than 60 tonnes - that's as much as two humpback whales!

Always look out and listen for trams!